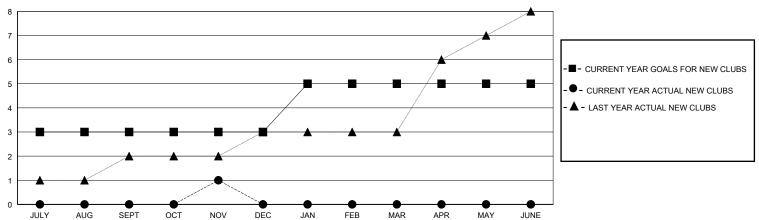

## District 3233 C

GMT: LOCATION INDIA GMT CA

| •             |               |             |               |                       |                        |                         | •                                                  |  |
|---------------|---------------|-------------|---------------|-----------------------|------------------------|-------------------------|----------------------------------------------------|--|
|               | Club          | s           |               | Members               |                        |                         |                                                    |  |
|               | RESULTS FOR   | R 2024-2025 |               | RESULTS FOR 2024-2025 |                        |                         |                                                    |  |
| QUARTER       | NEW CLUB GOAL | NEW CLUBS   | DROPPED CLUBS | QUARTER MEME          | BER GROWTH NET<br>GOAL | MEMBER GROWTH<br>ACTUAL | DROPPED<br>MEMBERS ACTUAL<br>(including transfers) |  |
| JULY/AUG/SEPT | 3             | 0           | 0             | JULY/AUG/SEPT         | 100                    | 70                      | 65                                                 |  |
| OCT/NOV/DEC   | 0             | 1           | 0             | OCT/NOV/DEC           | 50                     | 42                      | 45                                                 |  |
| JAN/FEB/MAR   | 2             | 0           | 0             | JAN/FEB/MAR           | 150                    | 0                       | 0                                                  |  |
| APR/MAY/JUNE  | 0             | 0           | 0             | APR/MAY/JUNE          | 100                    | 0                       | 0                                                  |  |

## GOALS AND ACTUAL NEW CLUBS CUMULATIVE

| DROPPED CLUBS: 0 |     | 31 CLUBS OF 131 ADDED 1 OR MORE<br>NEW MEMBERS | GENDER DISTRIBUTION             |                |   |
|------------------|-----|------------------------------------------------|---------------------------------|----------------|---|
|                  |     |                                                | MALE                            | 1,867 (66.75%) |   |
| DROPPED MEMBERS  |     |                                                | FEMALE                          | 928 (33.18%)   |   |
| DECEASED         | 6   | CLICK HERE FOR CUMULATIVE                      | TOTAL FAMILY UNIT MEMBERS       |                | 0 |
| CLUB CANCELLED 0 |     | MEMBERSHIP DATA                                |                                 |                | 0 |
| OTHER 104        |     |                                                | FAMILY MEMBERS PAYING HALF DUES |                |   |
| TOTAL            | 110 |                                                | 2020                            |                |   |