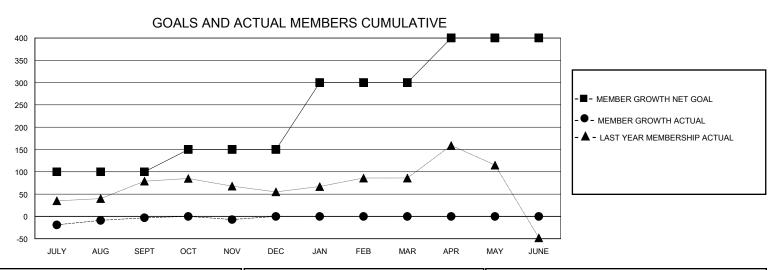

## District 3233 C

GMT: LOCATION INDIA GMT CA

| •             |               |             |               |                       |                        |                         | •                                                  |  |
|---------------|---------------|-------------|---------------|-----------------------|------------------------|-------------------------|----------------------------------------------------|--|
|               | Club          | s           |               | Members               |                        |                         |                                                    |  |
|               | RESULTS FOR   | R 2024-2025 |               | RESULTS FOR 2024-2025 |                        |                         |                                                    |  |
| QUARTER       | NEW CLUB GOAL | NEW CLUBS   | DROPPED CLUBS | QUARTER MEME          | BER GROWTH NET<br>GOAL | MEMBER GROWTH<br>ACTUAL | DROPPED<br>MEMBERS ACTUAL<br>(including transfers) |  |
| JULY/AUG/SEPT | 3             | 0           | 0             | JULY/AUG/SEPT         | 100                    | 70                      | 65                                                 |  |
| OCT/NOV/DEC   | 0             | 1           | 0             | OCT/NOV/DEC           | 50                     | 42                      | 45                                                 |  |
| JAN/FEB/MAR   | 2             | 0           | 0             | JAN/FEB/MAR           | 150                    | 0                       | 0                                                  |  |
| APR/MAY/JUNE  | 0             | 0           | 0             | APR/MAY/JUNE          | 100                    | 0                       | 0                                                  |  |

## GOALS AND ACTUAL NEW CLUBS CUMULATIVE

| DROPPED CLUBS: 0 |     | 31 CLUBS OF 131 ADDED 1 OR MORE<br>NEW MEMBERS | GENDER DISTRIBUTION             |                |   |
|------------------|-----|------------------------------------------------|---------------------------------|----------------|---|
|                  |     |                                                | MALE                            | 1,867 (66.75%) |   |
| DROPPED MEMBERS  |     |                                                | FEMALE                          | 928 (33.18%)   |   |
| DECEASED         | 6   | CLICK HERE FOR CUMULATIVE                      | TOTAL FAMILY UNIT MEMBERS       |                | 0 |
| CLUB CANCELLED 0 |     | MEMBERSHIP DATA                                |                                 |                | 0 |
| OTHER 104        |     |                                                | FAMILY MEMBERS PAYING HALF DUES |                |   |
| TOTAL            | 110 |                                                | 2020                            |                |   |